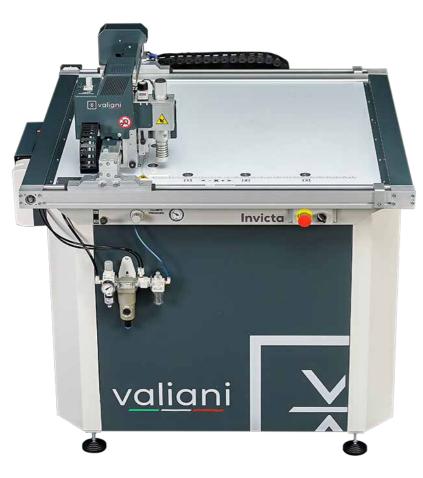

#### **COMPACT. VERSATILE AND EASY-TO-USE**

Invicta comes in different sizes, all with vacuum table and pneumatic clamping system, an optional camera for print cropmark detection and operating software. The sturdy design of the machine allows to cut precisely and efficiently any material. A bunch of optional tools are available with a view to its personalization.

# **FEATURES**

- **Single-headed** system capable of a tool changeover in less than 10 seconds without any mechanical adjustment
- Invicta may be equipped with Opticrop Software for crop marks detection
- High versatility at an affordable price

# **Technical** Data

| Invicta Series Models | 80                                                                                        | 120                     | 150                      |
|-----------------------|-------------------------------------------------------------------------------------------|-------------------------|--------------------------|
| Cutting Size          | 610x813 mm<br>(24x32")                                                                    | 1220x813 mm<br>(48x32") | 1524x1016 mm<br>(40x60") |
| Width                 | 1260 mm (50,4")                                                                           | 1780 mm (70")           | 2080 mm (82")            |
| Depth                 | 1170 mm (46")                                                                             | 1394 mm (54.8")         | 1594 mm (62.3")          |
| Height                | 1100 mm (43,3")                                                                           | 1100 mm (43,3")         | 1100 mm (43,3")          |
| Weight                | 190 kg (419 lbs)                                                                          | 290 kg (640 lbs)        | 320 Kg (683 lbs)         |
| Max Cutting Speed     | 413 mm/s                                                                                  |                         |                          |
| Acceleration          | 0,5 m/s <sup>2</sup>                                                                      |                         |                          |
| Power Requirements    | Single phase - 100/230V 50/60Hz 10A                                                       |                         |                          |
| Power                 | 1.7 KVA                                                                                   |                         |                          |
| Air requirements      | 6 BAR (3,5 CFM)<br>8 BAR (5,3 CFM) with oscillating tool                                  |                         |                          |
| File Format           | SVG, .PLT, .DXF, .CF2, .HPGL, .XML, .PDF                                                  |                         |                          |
| Tool Change           | Manual                                                                                    |                         |                          |
| Tools Available       | 90°, 45°, 40°, Embossing, Creasing, Drawing tool and oscillating tool                     |                         |                          |
| Tools Holder          | 1+1F                                                                                      |                         |                          |
| Connectivity          | USB 2.0/Bluetooth                                                                         |                         |                          |
| Buffer                | External PC                                                                               |                         |                          |
| Media Hold System     | Vacuum bed and Pneumatic Clamping System                                                  |                         |                          |
| Fixed Tool            | Pen (Optional)                                                                            |                         |                          |
| Capacità Alimentatore | NA                                                                                        |                         |                          |
| Cutting Capacity      | 0.1 > 5 mm (0,19") with Tangential cutting tool 0.1 > 20 mm (0,78") with Oscillating tool |                         |                          |
| Repeatability         | ≤0.1 mm                                                                                   |                         |                          |
| Supported OS          | Windows 7, 10, 11                                                                         |                         |                          |
| CropMarks Rec.        | Camera + Software (Optional)                                                              |                         |                          |