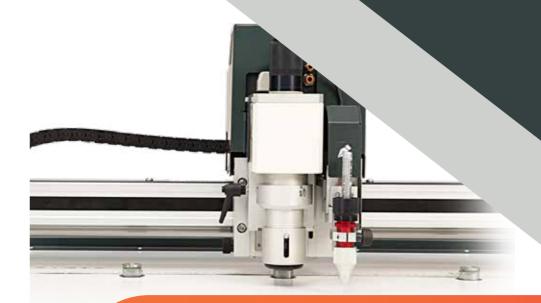

#### **CHANGE THE HEADS**

The possibility to easily swap one tool with another one enables the user to create the perfect configuration for various cutting requirements.

For further information scan the QR Code or visit our website at

# **FEATURES**

- **Single-headed** system capable of a tool changeover in less than 10 seconds without any mechanical adjustment
- Invicta may be equipped with Opticrop Software for crop marks detection
- High versatility at an affordable price

#### **Tools available**

Invicta can be equipped with all tools compatible with the following tool holders:

- Multifunctional **Tool Holder**
- Versa-Tool Holder
- Fixed Tool Holder