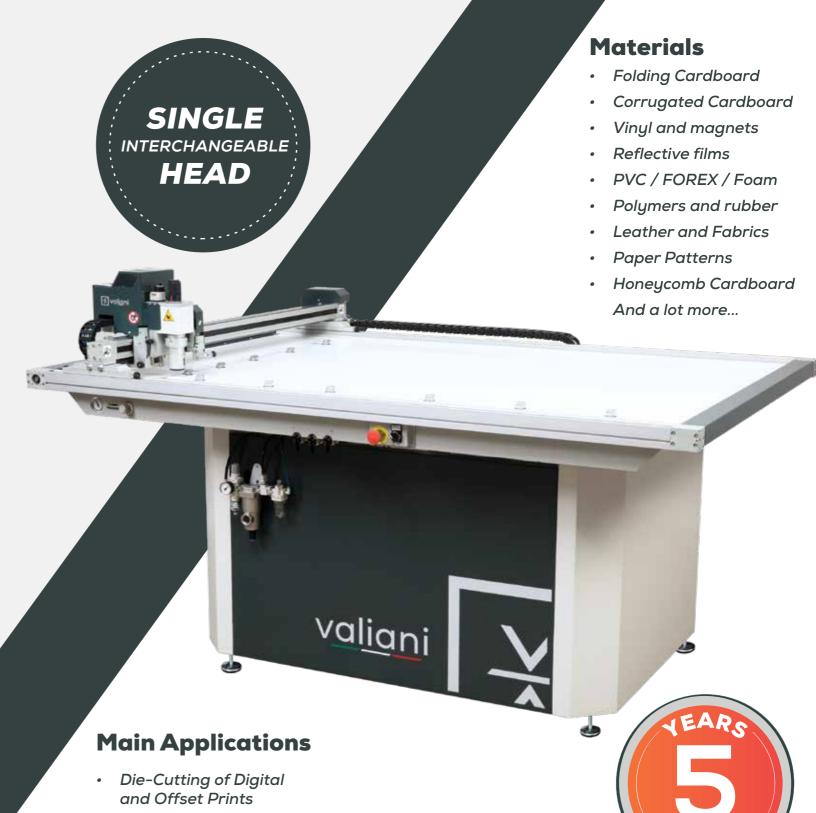

## **INVINCIBLE VERSATILITY**

Invicta is the ultimate digital cutting machine of the Valiani products. With its unique features and its **extreme versatility** gives you the abilty to make virtually unlimited projects. Invicta guarantees a very high degree of precision matched with a creasing quality almost equal to that of traditional die-cutting. Invicta is also highly demanded in the fashion industry, allowing to cut and draw on textile and paper patterns.

#### **ALL YOU NEED TO START A BUSINESS**

Invicta with multiple optional cutting tools, as well as creasing and drawing tools, is ideally suited for cutting a wide range of materials. Our proven mechanical design and easy to use software ensure a quick solution to time-consuming tasks.

#### **COMPACT. VERSATILE AND EASY-TO-USE**

Invicta comes in different sizes, all with vacuum table and pneumatic clamping system, an optional camera for print cropmark detection and operating software. The sturdy design of the machine allows to cut precisely and efficiently any material. A bunch of optional tools are available with a view to its personalization.

#### **CHANGE THE HEADS**

The possibility to easily swap one tool with another one enables the user to create the perfect configuration for various cutting requirements.

For further information scan the QR Code or visit our website at

# **FEATURES**

- **Single-headed** system capable of a tool changeover in less than 10 seconds without any mechanical adjustment
- Invicta may be equipped with Opticrop Software for crop marks detection
- High versatility at an affordable price